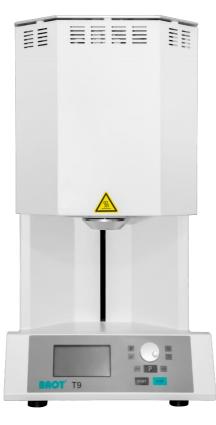

## **BAOT T9 Zirconia Sintering Furnace**

The BAOT T9 is a **new silicon carbide rod** zirconia sintering furnace that minimizes zirconia contamination with advanced heating technology.

It features an LCD for real-time monitoring of voltage, current, and humidity, ensuring efficient and stable sintering.

With a maximum temperature of 1550°C and 18 programmable memory slots, each supporting up to 5-stage heating curves, it meets the diverse sintering needs of various zirconia brands, making it a reliable solution.