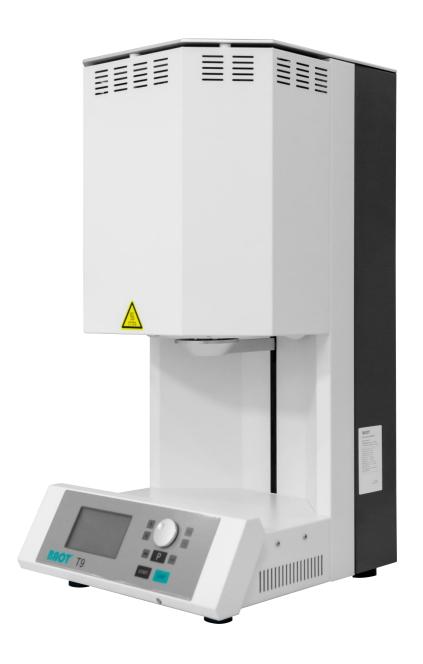

## **BAOT T9 Zirconia Sintering Furnace**

The BAOT T9 is a **new silicon carbide rod** zirconia sintering furnace that minimizes zirconia contamination with advanced heating technology.

It features an LCD for real-time monitoring of voltage, current, and humidity, ensuring efficient and stable sintering.

With a maximum temperature of 1550°C and 18 programmable memory slots, each supporting up to 5-stage heating curves, it meets the diverse sintering needs of various zirconia brands, making it a reliable solution.